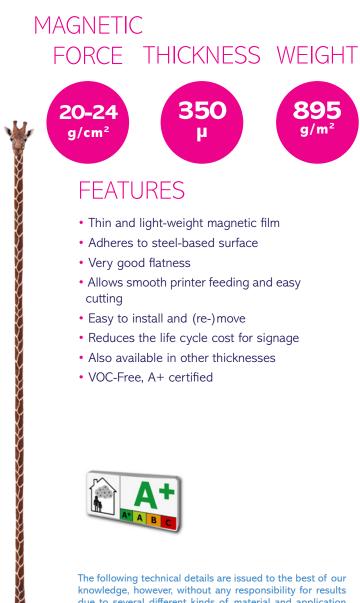

# CHARACTERISTICS

- Surface: matt
- Print side: white PVC
- Base material: flexible magnet
- Thickness: 350µm
- Weight: 895g/m<sup>2</sup>
- Magnetic force: 20-24 g/cm<sup>2</sup>
- Guaranteed magnetic force ≥ 20g/cm<sup>2</sup>