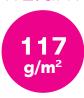

# WEIGHT

## PRODUCT DESCRIPTION

- Basic weight:  $117 \pm 7 \text{ g/m}^2$  (ISO 536)
- Paper thickness: 149 ±10 mic (ISO 534)
- Opacity: > 89 % (ISO 2471)
- Stiffness md:  $14 \pm 4$  mN (ISO 2493)
- Stiffness cd:  $7 \pm 2$  mN (ISO 2493)
- Smoothness (fs):  $40 \pm 20$  sec (ISO 5627)
- CIE Whiteness (fs): 150 ± 10 (ISO 11475)
- Shade (fs): L\* 97  $\pm$  2 (ISO 5631-2)  $a* 3.3 \pm 1$  (ISO 5631-2)  $b^* - 13 \pm 2$  (ISO 5631-2)