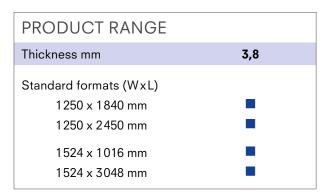

Tolerances: Thickness  $\pm 0.4$  mm. Width and length  $\pm 5$  mm. The given measurements are standard dimensions, ex works. Special sheet sizes upon request, cut to size sheets are available from your distributor.