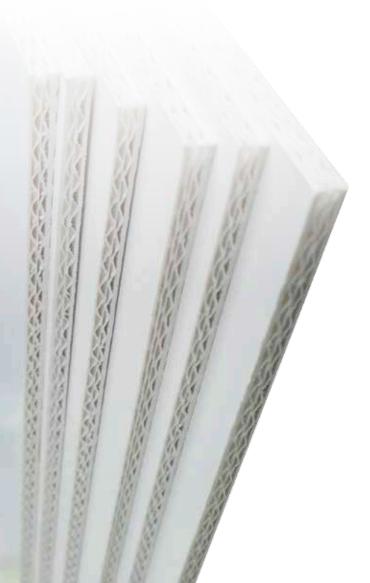

## PRODUCT

DISPA<sup>®</sup> is the new paper board from 3A Composites with a unique structure of embossed formed paper which gives it strength and rigidity. It is the perfect solution for short term promotional campaigns.

DISPA<sup>®</sup> delivers everything you would expect from a sign and display board – flat, smooth surface, excellent printability, rigidity and stability – and a unique design made of 100% paper.

The embossed structure that forms the central layer of DISPA® is the result of extensive analysis and testing of different profiles. This patented core and method of manufacture result in a uniquely stable board. DISPA® is a 100% cellulose fibre product and is fully recyclable.